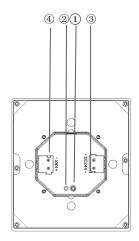

- 1 Programming Button
- ② LED red for assigning the physical address; LED for application process normally running
- ③ DC24V power connection terminal
- 4 KNX bus connection terminal