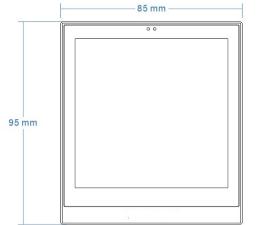

#### Introduction

| Type      | Product Name               | Display  | Dimension (mm) | G.W.  |
|-----------|----------------------------|----------|----------------|-------|
| BSTC-04BL | 4-fold touch panel, Black  | 10 pages | 85 x 95 x 36mm | 0.3kg |
| BSTC-04SL | 4-fold touch panel, Silver | 10 pages | 85 x 95 x 36mm | 0.3kg |
| BSTC-04BW | 4-fold touch panel, Brown  | 10 pages | 85 x 95 x 36mm | 0.3kg |