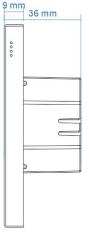

#### Introduction

| Type      | Product Name               | Display  | Dimension (mm) | G.W.  |
|-----------|----------------------------|----------|----------------|-------|
| BSTC-04BL | 4-fold touch panel, Black  | 10 pages | 85 x 95 x 36mm | 0.3kg |
| BSTC-04SL | 4-fold touch panel, Silver | 10 pages | 85 x 95 x 36mm | 0.3kg |
| BSTC-04BW | 4-fold touch panel, Brown  | 10 pages | 85 x 95 x 36mm | 0.3kg |